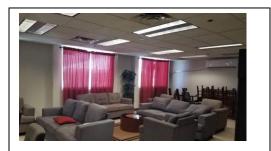

### DORM 2\_1<sup>ST</sup> FLOOR\_FEMALE

Hallway

Dorm 2\_1<sup>st</sup> Floor\_ Kitchen

Dorm 2\_ TV Lounge

Middle Bathroom