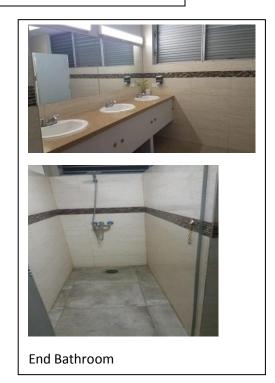

## DORM 2\_2<sup>ND</sup> FLOOR\_FEMALE

Outside Study Hall

Middle Bathroom

Hallway

End Bathroom