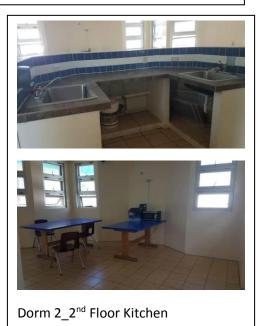

# DORM 2\_2<sup>ND</sup> FLOOR\_MALE

Hallway

Outside the Study Hall

Dorm 2 Study Hall

Toilet Stall