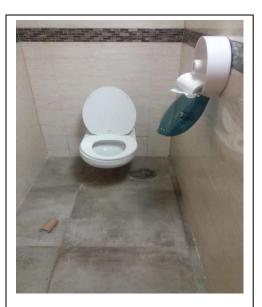

# DORM 2\_2<sup>ND</sup> FLOOR\_MALE

Hallway

Outside the Study Hall

Dorm 2 Study Hall

Toilet Stall