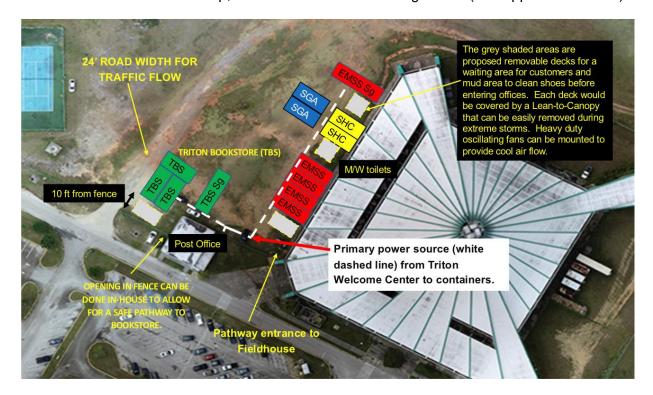

#### IFB No. B22-17 contains a downloadable file:

[1] IFB B22-17: Instructions (47 pages); [2] Pre-Bid Conference Minutes (being drafted)

- 03: Kai reiterated that Prospective Bidders may ask questions at the PBC; however, it is not official, and all questions must be submitted in writing to obtain an official response from UOG's Procurement Office.
- 04: UOG's Capital Projects Manager, Zenon Belanger requested Mr. Jon Quidachay, UOG's CIP Coordinator to explain the bid. JQ: What UOG is looking for are not brand-new containers but can be used for the scope we are requesting for office space. On the floor plan, which are the last pages of the IFB packet are what is expected for each office.
- 05: JQ illustrated to the vendors where the set up for the containers would be between the two landmarks, to include where the bookstore would be placed next to the Kubra. There will be three initial containers set up, of which one will be a storage room (see Appendix A below).

# UOG IFB NO. B22-17: 13 TEMPORARY CONTAINERS FOR THE TRITON VILLAGE @ THE UOG CALVO FIELD HOUSE

- 06. JQ: The layout will be EMSS, Student Health, Student Services, and SGA, accordingly. He informed prospective bidders the starting point for the first four containers for EMSS. For the EMSS containers' side, UOG is looking at interconnecting the containers to pass through the four containers, but not the whole 40-foot side of the container. It could be an opening or a double door opening on the passageway, which is indicated on the floor plan.
- 07: UOG is expecting regular insulation for the container, power outlets, AC, windows, and doors on the container for the office space.
- 08: Chris with Smithbridge asked: **So, are the ACs included**? JQ: Yes, if you would like to put in a quote for the ACs.
- 09: David with DQIII Designs asked: For the concrete slab is UOG going to put concrete posts? JQ: No, the concrete pads must be removable. If we need to level the container you can use concrete posts. There is one company that uses slabs that are interconnected and removable.
- 10. On the front of each entrance there will be a deck (sizes are in the scope) to serve as the waiting area. The decks is provided by the contractor and UOG will provide the covering.
- 11. David (DQIII) asked about Handicap access (ADA compliant) to each container. JQ: If we need to put a ramp after setup, then UOG will take care of it. So, you (UOG) wants the units with the posts? JQ: UOG wants the units, slabs and the interior setup (windows, AC, etc.). Are the units to be connected or separate? JQ: All of them are connected (see the diagram in the SOW). We are asking to be able to make a passageway through the container to go to the next container. To secure that one area from rainfall.
- 12. Chris (Smithbridge) asked about the **doorway dimensions**. JQ: A regular doorway is 36" and 60" for the double door.
- 13. David (DQIII): Did you have specifics dimensions on the unit itself? JQ: Regular 40-foot x 8. His units are bigger 40-foot x 10, does that cancel him out? His are considered like modular homes (i.e., 20 x 10 and 40 x 10). JP: No, we were asking for the standard size of a shipping container.
- 14. Kai advised because DQIII's inquiry is very specific, he highly recommended to submit his questions in writing to <a href="mailto:uog.bids@triton.uog.edu">uog.bids@triton.uog.edu</a> as soon as possible. He reiterated, nothing is official unless received and responded in writing.
- 15. ZB shared on Appendix A (above) as the site layout of all the containers indicating which containers were connected, and doors side-by-side. It is in the layout.
- 16. Chris (Smithbridge) asked about the **layout shows as open spaces.** JQ: The red lines are the openings.

# UOG IFB NO. B22-17: 13 TEMPORARY CONTAINERS FOR THE TRITON VILLAGE @ THE UOG CALVO FIELD HOUSE

- 17. Kai reiterated if there are questions on the SOW that need to be clarified, prospected bidders were reminded to submit inquiries to Procurement as soon as possible so the SOW could be amended. He added what is in the packet is official until there is a determination for clarification.
- 18. Chris (Smithbridge) asked about the **bid submission on September 16<sup>th</sup> and UOG wants the containers all finished by October 14<sup>th</sup>?** ZB clarified, UOG may amend that date because the Student Services Center design build contract has stalled. He will need to talk to the contractor for the new date. The initial move in was November 1<sup>st</sup> and that's why UOG has the October 16<sup>th</sup> deadline. However, now the design build portion of that contract had slipped probably to about six weeks. Until we get that confirmation, then we will hold the contractor to that new date. It could be early to mid-December 2022. If the contractor can have it done in the three weeks, then we will not have a problem.
- 19. Kai reiterated to prospective bidders to submit questions in writing to <a href="mailto:uog.bids@triton.uog.edu">uog.bids@triton.uog.edu</a> as soon as possible.
- 20. ZB to prospective bidders: The power source will be coming in from behind the Kubre building. It will go underground up until the first container. After that it will be overhead.
- 21. Chris (Smithbridge): With the containers are set up, will one panel hold? JQ: Yes, and then your usual power box to the overhead and UOG will run the rest.
- 22. ZB: We have been monitoring the drainage over the last few weeks with the heavy rains and we don't expect any flooding, other than a few ponds.
- 23. DDQIII: **Any septic tank?** ZB: There is no water and no toiles in the units. The reason why we had the containers at this site is access to bathrooms.
- 24. Kai reiterated to prospective bidders that all communication is through the Procurement Office. Everything officially has to go through their office for any amendments, modifications or clarifications. Use <a href="mailto:uog.bids@triton.uog.edu">uog.bids@triton.uog.edu</a>. ZB: Will there be a problem if prospective bidders copied the CIP Team at <a href="mailto:uogcip@triton.uog.edu">uogcip@triton.uog.edu</a> when they send in their emails to Procurement? KT: No problem.